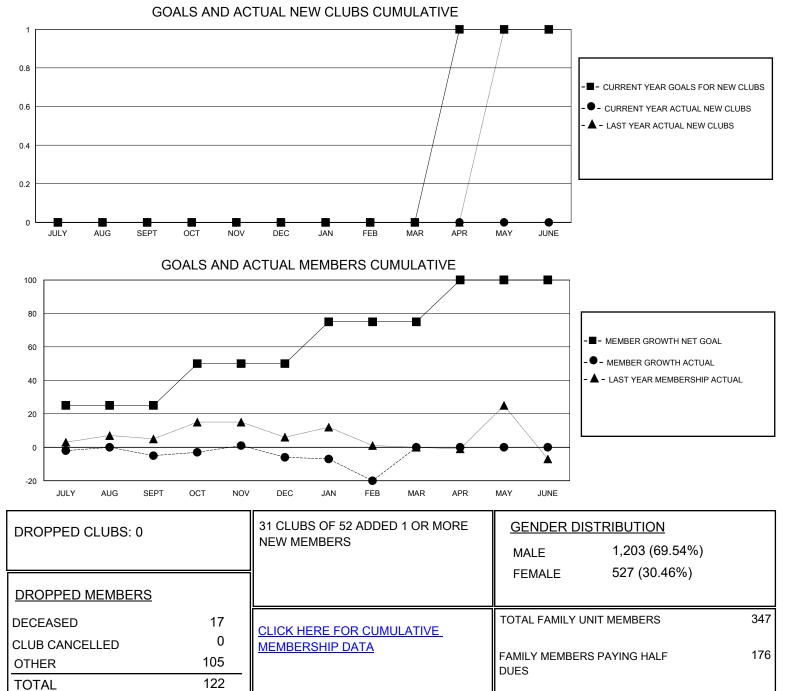

## District 5M 1

Results as of: 2/29/2024

| GMT:                  | LOCATION MINNESOTA |           |               |                       |                         |                         | GMT CA                                             |
|-----------------------|--------------------|-----------|---------------|-----------------------|-------------------------|-------------------------|----------------------------------------------------|
| Clubs                 |                    |           |               | Members               |                         |                         |                                                    |
| RESULTS FOR 2023-2024 |                    |           |               | RESULTS FOR 2023-2024 |                         |                         |                                                    |
| QUARTER               | NEW CLUB GOAL      | NEW CLUBS | DROPPED CLUBS | QUARTER MEI           | MBER GROWTH NET<br>GOAL | MEMBER GROWTH<br>ACTUAL | DROPPED<br>MEMBERS ACTUAL<br>(including transfers) |
| JULY/AUG/SEPT         | 0                  | 0         | 0             | JULY/AUG/SEPT         | 25                      | 47                      | 45                                                 |
| OCT/NOV/DEC           | 0                  | 0         | 0             | OCT/NOV/DEC           | 25                      | 44                      | 41                                                 |
| JAN/FEB/MAR           | 0                  | 0         | 0             | JAN/FEB/MAR           | 25                      | 23                      | 36                                                 |
| APR/MAY/JUNE          | 1                  | 0         | 0             | APR/MAY/JUNE          | 25                      | 0                       | 0                                                  |